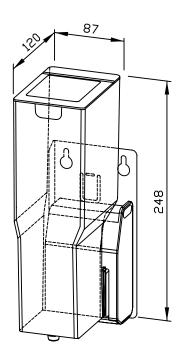

## SENSOR-DISINFECTANT DISPENSER WP173E-7 FOR MOUNTING IN CABINET

87 x 248 x 120 mm 950 ml tank

- Sensor disinfectant dispenser in robust, germ-reducing and easy-care stainless steel (AISI 316L).
- For mounting in cabinet on site.
- With EWAR® eModule touch-free operated disinfectant pump with 950 ml tank.
- Tank with large, lockable refill opening.
- Designed for standard disinfectants. Refillable from the top.
- eModule battery-powered with two 1.5 V Baby/LR14 batteries.
  Power supply available as an option.
- Wear parts can be replaced as modules.
- Mounting: With three screws through key holes in the back wall.
- Delivery includes fixing material, batteries and selfadhesive information label "disinfectant".
- Weight, including single package: 1.1 kg

Dimensions: 87 x 248 x 120 mm

Article No. WP173e-7

| ID No.  |
|---------|
| 923 060 |
|         |

| Available surface | ID No.  |
|-------------------|---------|
| satin finished    | 727 186 |

Ernst-Abbe-Straße 21 · D-72770 Reutlingen · Tel.: +49712151539-0 · Fax: -20