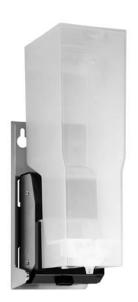

## SENSOR-DISINFECTANT DISPENSER WP173E-7 FOR MOUNTING IN CABINET

87 x 248 x 120 mm 950 ml tank

- Sensor disinfectant dispenser in robust, germ-reducing and easy-care stainless steel (AISI 316L).
- For mounting in cabinet on site.
- With EWAR® eModule touch-free operated disinfectant pump with 950 ml tank.
- Tank with large, lockable refill opening.
- Designed for standard disinfectants. Refillable from the top.
- eModule battery-powered with two 1.5 V Baby/LR14 batteries.
  Power supply available as an option.
- Wear parts can be replaced as modules.
- Mounting: With three screws through key holes in the back wall.
- Delivery includes fixing material, batteries and selfadhesive information label "disinfectant".
- Weight, including single package: 1.1 kg

## Suggested text for specifications:

Sensor disinfectant dispenser in stainless steel (AISI 316L) for mounting in cabinet. With touch-free operated disinfectant pump with 950 ml tank. Designed for standard disinfectants. Refillable from the top. Delivery includes fixing material, batteries and self-adhesive information label "Disinfectant".