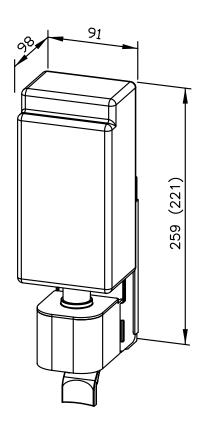

## LIQUID SOAP DISPENSER WP174-2 FOR MOUNTING BEHIND FIXED MIRROR

91 x 259(221) x 98 mm 500 ml or 950 ml soap bottle or 850 ml plug-in tank

- Liquid soap dispenser in robust, germ-reducing and easy-care stainless steel (AISI 316L).
- For mounting behind fixed mirror on site.
- One-hand operated and non-drip soap pump.
- Designed for standard 500 ml or 950 ml disposable bottles of liquid soap or hand lotion. Accessible for refilling through spring stop pin and by removing from below.
- Also refillable with large container using the plug-in tank as an option.
- Wear parts can be replaced as modules.
- Mounting: With two screws through key holes and one optional anti-theft hole in the back wall.
  Depth of substructure installation: min. 130 mm
  Height above vanity unit: min. 220(250) mm
- Delivery includes fixing material, self-adhesive information label "Soap" and first fill with soap.
- Weight, including single package: 1.5 kg

Dimensions: 91 x 259(221) x 98 mm

Article No. WP174-2

| Options             | ID No.  |
|---------------------|---------|
| Plug-in tank 850 ml | 937 201 |
| Available surface   | ID No.  |
|                     |         |