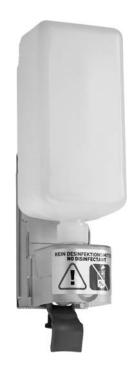

## LIQUID SOAP DISPENSER WP174-2 FOR MOUNTING BEHIND FIXED MIRROR

91 x 259(221) x 98 mm 500 ml or 950 ml soap bottle or 850 ml plug-in tank

- Liquid soap dispenser in robust, germ-reducing and easy-care stainless steel (AISI 316L).
- For mounting behind fixed mirror on site.
- One-hand operated and non-drip soap pump.
- Designed for standard 500 ml or 950 ml disposable bottles of liquid soap or hand lotion. Accessible for refilling through spring stop pin and by removing from below.
- Also refillable with large container using the plug-in tank as an option.
- Wear parts can be replaced as modules.
- Mounting: With two screws through key holes and one optional anti-theft hole in the back wall.
  Depth of substructure installation: min. 130 mm
  Height above vanity unit: min. 220(250) mm
- Delivery includes fixing material, self-adhesive information label "Soap" and first fill with soap.
- Weight, including single package: 1.5 kg