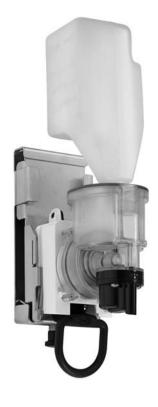

## FOAM SOAP DISPENSER WP174-5 FOR MOUNTING BEHIND FIXED MIRROR

69 x 250 x 127 mm 400 ml foam soap concentrate

- Foam soap dispenser in robust, germ-reducing and easy-care stainless steel (AISI 316L).
- For mounting behind fixed mirror on site.
- One-hand operated and non-drip foam soap pump.
- Designed for standard 400 ml foam soap concentrate. Accessible for refilling through spring stop pin and by removing from below.
- Wear parts can be replaced as modules.
- Mounting: With two screws through key holes and one optional anti-theft hole in the back wall.
  Depth of substructure installation: min. 160 mm
  Height above vanity unit: min. 250 mm
- Delivery includes fixing material, self-adhesive information label "Soap" and first fill with foam soap concentrate.
- Weight, including single package: 1.2 kg

## Suggested text for specifications:

Foam soap dispenser in stainless steel (AISI 316L) for mounting behind fixed mirror. One-hand operated and non-drip foam soap pump. Designed for standard 400 ml foam soap concentrate. Accessible for refilling through spring stop pin and by removing from below. Delivery includes fixing material, selfadhesive information label "Soap" and first fill with foam soap concentrate.