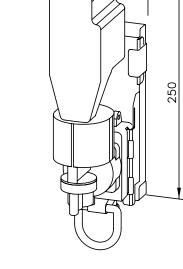

## FOAM SOAP DISPENSER WP174-5 FOR MOUNTING BEHIND FIXED MIRROR

69 x 250 x 127 mm 400 ml foam soap concentrate

- Foam soap dispenser in robust, germ-reducing and easy-care stainless steel (AISI 316L).
- For mounting behind fixed mirror on site.
- One-hand operated and non-drip foam soap pump.
- Designed for standard 400 ml foam soap concentrate. Accessible for refilling through spring stop pin and by removing from below.
- Wear parts can be replaced as modules.
- Mounting: With two screws through key holes and one optional anti-theft hole in the back wall.
  Depth of substructure installation: min. 160 mm
  Height above vanity unit: min. 250 mm
- Delivery includes fixing material, self-adhesive information label "Soap" and first fill with foam soap concentrate.
- Weight, including single package: 1.2 kg

Dimensions: 69 x 250 x 127 mm

Article No. WP174-5

| Available surface | ID No.  |
|-------------------|---------|
| satin finished    | 727 048 |