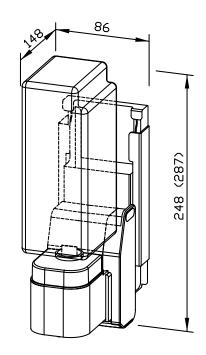

## SENSOR LIQUID SOAP DISPENSER WP174E-2 FOR MOUNTING BEHIND FIXED MIRROR

86 x 287(248) x 148 mm 500 ml or 950 ml soap bottle or 850 ml plug-in tank

- Sensor liquid soap dispenser in robust, germ-reducing and easy-care stainless steel (AISI 316L).
- For mounting behind fixed mirror on site.
- With EWAR® eModule touch-free operated and non-drip soap pump.
- Designed for standard 500 ml or 950 ml disposable bottles of liquid soap or hand lotion. Accessible for refilling through spring stop pin and by removing from below.
- Also refillable with large container using the plug-in tank as an option.
- eModule battery-powered with two 1.5 V Baby/LR14 batteries.
  Power supply available as an option.
- Wear parts can be replaced as modules.
- Mounting: With two screws through key holes and one optional anti-theft hole in the back wall.
   Depth of substructure installation: min. 185 mm
   Height above vanity unit: min. 250(280) mm
- Delivery includes fixing material, batteries, self-adhesive information label "Soap" and first fill with soap.
- Weight, including single package: 2.2 kg

Dimensions: 86 x 287(248) x 148 mm

Article No. WP174e-2

| Options                  | ID No.  |
|--------------------------|---------|
| Plug-in tank 850 ml      | 937 201 |
| Power supply for eModule | 923 060 |