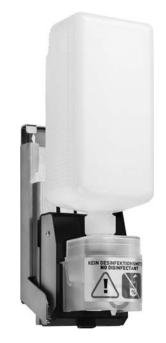

## SENSOR LIQUID SOAP DISPENSER WP174E-2 FOR MOUNTING BEHIND FIXED MIRROR

86 x 287(248) x 148 mm 500 ml or 950 ml soap bottle or 850 ml plug-in tank

- Sensor liquid soap dispenser in robust, germ-reducing and easy-care stainless steel (AISI 316L).
- For mounting behind fixed mirror on site.
- With EWAR® eModule touch-free operated and non-drip soap pump.
- Designed for standard 500 ml or 950 ml disposable bottles of liquid soap or hand lotion. Accessible for refilling through spring stop pin and by removing from below.
- Also refillable with large container using the plug-in tank as an option.
- eModule battery-powered with two 1.5 V Baby/LR14 batteries.
  Power supply available as an option.
- Wear parts can be replaced as modules.
- Mounting: With two screws through key holes and one optional anti-theft hole in the back wall.
   Depth of substructure installation: min. 185 mm
   Height above vanity unit: min. 250(280) mm
- Delivery includes fixing material, batteries, self-adhesive information label "Soap" and first fill with soap.
- Weight, including single package: 2.2 kg

## Suggested text for specifications:

Sensor liquid soap dispenser in stainless steel (AISI 316L) for mounting behind fixed mirror. With touch-free operated and non-drip soap pump. Designed for standard 500 ml or 950 ml disposable bottles of liquid soap or hand lotion. Accessible for refilling through spring stop pin and by removing from below. Delivery includes fixing material, batteries, self-adhesive information label "Soap" and first fill with soap.