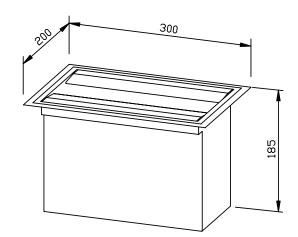

## PAPER TOWEL DISPENSER WP117

300 x 185 x 200 mm approx. 250 paper towels

- Paper towel dispenser in robust, germ-reducing and easy-care stainless steel (AISI 304).
- All-stainless steel housing; visible surfaces satin finished and brushed. Further available surfaces: see below.
- Paper guided through a non-wearing, constant pressure spring mechanism for easy paper removal.
- Designed for approx. 250 standard paper towels in zigzag- or c-fold.
  Paper size (folded): 240-250 mm x 100-115 mm.
- Accessible for refilling through spring flaps from the top.
- Installation dimensions: 266 x 155 mm
- Mounting: With four screws from below with brackets.
- Delivery includes fixing material and one pack of paper towels.
- Weight, including single package: 3.9 kg

Dimensions: 300 x 185 x 200 mm

Article No. WP117

| Available surfaces                | ID No.  |
|-----------------------------------|---------|
| satin finished (standard)         | 727 040 |
| highly polished                   | 731 040 |
| (coloured) plastic powder-coating | 728 040 |