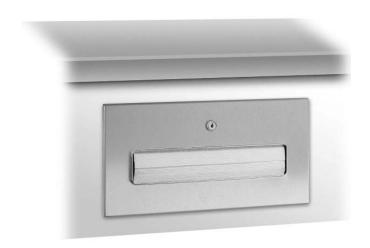

## **PAPER TOWEL DISPENSER WP165**

326 x 173 x 164 mm approx. 250 paper towels

- Paper towel dispenser in robust, germ-reducing and easy-care stainless steel (AISI 304).
- All-stainless steel housing; all corners fully welded, visible surfaces satin finished and brushed.
  Further available surfaces: see below.
- With deep-drawn paper removal opening for easy paper removal.
- Designed for approx. 250 standard paper towels in zigzag- or c-fold.
   Paper size (folded): 240-250 mm x 100-115 mm.
- Accessible for refilling through lockable front flap.
- Keyed alike cylinder lock in corrosion-resistant zinc die-casting.
- Wear parts can be replaced as modules.
- Installation dimensions: 308 x 155 mm
- Mounting: With four screws on the inside, sideways.
- Delivery includes fixing material and one pack of paper towels.
- Weight, including single package: 3.4 kg

## Suggested text for specifications:

Paper towel dispenser in stainless steel (AISI 304) for horizontal under-counter mounting.. All-stainless steel housing; all corners fully welded, visible surfaces satin finished and brushed. With deep-drawn paper removal opening, filling quantity approx. 250 paper towels. Accessible for refilling through lockable front flap. Keyed alike cylinder lock in corrosion-resistant zinc die-casting. Delivery includes fixing material and one pack of paper towels.