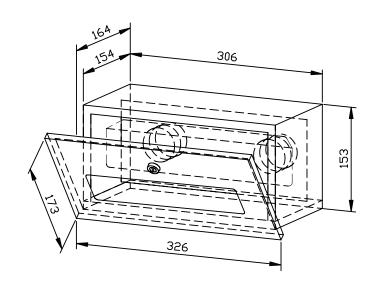

## **PAPER TOWEL DISPENSER WP165**

326 x 173 x 164 mm approx. 250 paper towels

- Paper towel dispenser in robust, germ-reducing and easy-care stainless steel (AISI 304).
- All-stainless steel housing; all corners fully welded, visible surfaces satin finished and brushed.
  Further available surfaces: see below.
- With deep-drawn paper removal opening for easy paper removal.
- Designed for approx. 250 standard paper towels in zigzag- or c-fold.
   Paper size (folded): 240-250 mm x 100-115 mm.
- Accessible for refilling through lockable front flap.
- Keyed alike cylinder lock in corrosion-resistant zinc die-casting.
- Wear parts can be replaced as modules.
- Installation dimensions: 308 x 155 mm
- Mounting: With four screws on the inside, sideways.
- Delivery includes fixing material and one pack of paper towels.
- Weight, including single package: 3.4 kg

Dimensions: 326 x 173 x 164 mm

Article No. WP165

| Available surfaces                | ID No.          |
|-----------------------------------|-----------------|
| satin finished (standard)         | 764 186         |
| highly polished                   | <i>7</i> 31 186 |
| (coloured) plastic powder-coating | 728 114         |