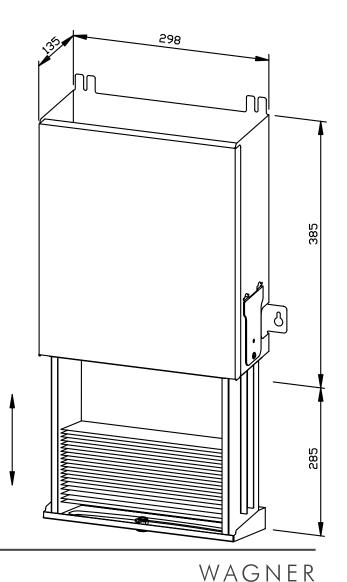

## PAPER TOWEL DISPENSER, LOCKABLE WITH DRAWER FOR MOUNTING BEHIND FIXED MIRROR WP176-1

298 x 385 x 135 mm approx. 500 paper towels

- Paper towel dispenser in robust, germ-reducing and easy-care stainless steel (AISI 304).
- For mounting behind fixed mirror on site.
- All-stainless steel housing; all corners fully welded, visible surfaces satin finished and brushed.
- With deep-drawn paper removal opening for easy paper removal.
- Designed for approx. 500 standard paper towels in zigzag fold.
   Paper size (folded): 240-250 mm x 100-115 mm.
   Accessible for refilling from the front through lockable
- Keyed alike cylinder lock in corrosion-resistant zinc die-casting.
- Wear parts can be replaced as modules.

drawer that can be pulled out downwards.

- Mounting: With four screws.
  Depth of substructure installation: min. 140 mm.
  Height above vanity unit: min. 285 mm.
- Delivery includes fixing material, self-adhesive information label "Paper" and one pack of paper towels.
- Weight, including single package: 5.3 kg

Dimensions: 298 x 385 x 135 mm

Article No. WP176-1

| Available surface | ID No.  |
|-------------------|---------|
| satin finished    | 727 060 |

EW