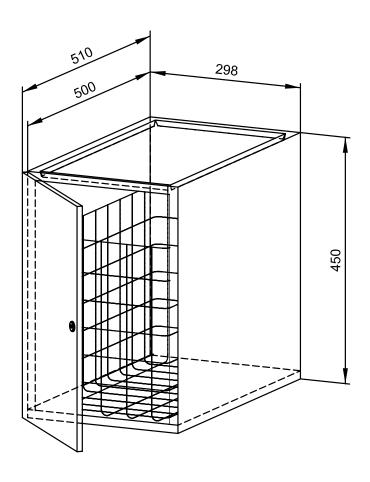

## **WASTE BIN WP198**

298 x 450 x 510 mm Capacity approx. 43 l

- Waste bin in robust, germ-reducing and easy-care stainless steel (AISI 304).
- All-stainless steel housing; visible surfaces satin finished and brushed. Further available surfaces: see below.
- Equipped with removable mesh basket. Capacity approx. 43 l. Accessible through lockable door.
  Waste disposal from above through an optional waste disposal ring or flap.
- Keyed alike cylinder lock in corrosion-resistant zinc die-casting.
- Wear parts can be replaced as modules.
- Mounting: With four screws through key holes and one optional anti-theft hole in the back wall off-floor below vanity unit, or as an option with console or base for a surcharge.
- Delivery includes fixing material.
- Weight, including single package: 8.0 kg

Dimensions: 298 x 450 x 510 mm

Article No. WP198

| Options                             | ID No.  |
|-------------------------------------|---------|
| Base (please specify dimensions)    | 735 630 |
| Console (please specify dimensions) | 727 652 |
| Waste disposal ring WP159           | 727 080 |