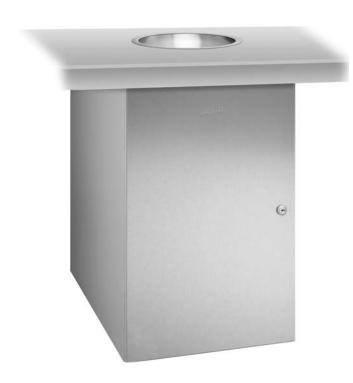

## **WASTE BIN WP198**

298 x 450 x 510 mm Capacity approx. 43 l

- Waste bin in robust, germ-reducing and easy-care stainless steel (AISI 304).
- All-stainless steel housing; visible surfaces satin finished and brushed. Further available surfaces: see below.
- Equipped with removable mesh basket. Capacity approx. 43 l. Accessible through lockable door.
  Waste disposal from above through an optional waste disposal ring or flap.
- Keyed alike cylinder lock in corrosion-resistant zinc die-casting.
- Wear parts can be replaced as modules.
- Mounting: With four screws through key holes and one optional anti-theft hole in the back wall off-floor below vanity unit, or as an option with console or base for a surcharge.
- Delivery includes fixing material.
- Weight, including single package: 8.0 kg

## Suggested text for specifications:

Waste bin in stainless steel (AISI 304) for under-counter mounting. All-stainless steel housing; all corners fully welded, visible surfaces satin finished and brushed. Equipped with removable mesh basket. Capacity approx. 43 l. Accessible through lockable door. Waste disposal from above through an optional waste disposal ring or flap. Delivery includes fixing material.