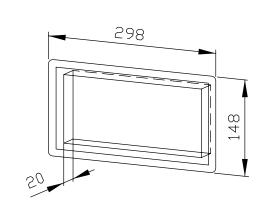

## **WASTE DISPOSAL FRAME WP146-1**

148 x 298 x 22 mm

- Waste disposal frame in robust, germ-reducing and easy-care stainless steel (AISI 304).
- All-stainless steel construction; visible surfaces satin finished and brushed.
  Further available surfaces: see below.
- Mounting: Insert and glue into cutout.
- Installation dimensions: 258 x 110 mm
- Weight, including single package: 0.5 kg

Dimensions: 148 x 298 x 22 mm

Article No. WP146-1

| Available surfaces                | ID No.  |
|-----------------------------------|---------|
| satin finished (standard)         | 727 146 |
| highly polished                   | 731 146 |
| (coloured) plastic powder-coating | 729 146 |