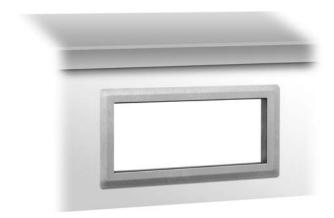

## **WASTE DISPOSAL FRAME WP146-1**

148 x 298 x 22 mm

- Waste disposal frame in robust, germ-reducing and easy-care stainless steel (AISI 304).
- All-stainless steel construction; visible surfaces satin finished and brushed.
  Further available surfaces: see below.
- Mounting: Insert and glue into cutout.
- Installation dimensions: 258 x 110 mm
- Weight, including single package: 0.5 kg

## Suggested text for specifications:

Waste disposal frame in stainless steel (AISI 304) for under-counter mounting at the front side. All-stainless steel construction; visible surfaces satin finished and brushed.

Dimensions: 148 x 298 x 22 mm

Article No. WP146-1

| Available surfaces                | ID No.  |
|-----------------------------------|---------|
| satin finished (standard)         | 727 146 |
| highly polished                   | 731 146 |
| (coloured) plastic powder-coating | 729 146 |