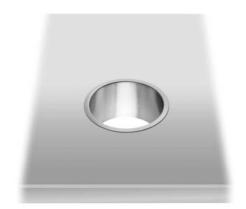

## **WASTE DISPOSAL RING WP159**

Ø 170 x 100 mm

- Waste disposal ring in robust, germ-reducing and easy-care stainless steel (AISI 304).
- Deep drawn from one piece; visible surfaces satin finished and brushed.
  Further available surfaces: see below.
- Mounting: Insert and glue into cutout.
- Installation dimensions: Ø 155 mm
- Weight, including single package: 0.4 kg