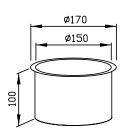

## **WASTE DISPOSAL RING WP159**

Ø 170 x 100 mm

- Waste disposal ring in robust, germ-reducing and easy-care stainless steel (AISI 304).
- Deep drawn from one piece; visible surfaces satin finished and brushed.
  Further available surfaces: see below.
- Mounting: Insert and glue into cutout.
- Installation dimensions: Ø 155 mm
- Weight, including single package: 0.4 kg

## Suggested text for specifications:

Waste disposal ring in stainless steel (AISI 304) for counter mounting on the top side. Deep drawn from one piece; visible surfaces satin finished and brushed.

Dimensions: Ø 170 x 100 mm