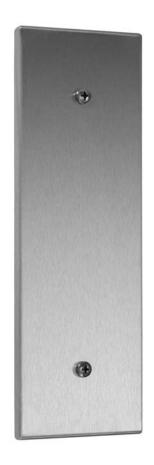

## PRE-INSTALLED FIXING PLATE WITH COVER BA017

90 x 250 x 6 mm

- Pre-installed fixing plate in 6 mm thick solid stainless steel (AISI 304).
- Cover in stainless steel (AISI 304), satin finished.
- Designed as a fixing element for retrofitting a (hinged-) support rail.
- Supports weight up to 125 kg.
- Mounting: Fasten pre-installed fixing plate with 6 screws (not included in the delivery).
  Delivery includes fixing material for cover and (hinged-) support rail.
- Weight, including single package: 1.1 kg

Dimensions: 90 x 250 x 6 mm

Article No. BA017

| Available surface | ID No.  |
|-------------------|---------|
| satin finished    | 600 017 |

Ernst-Abbe-Straße 21  $\cdot$  D-72770 Reutlingen  $\cdot$  Tel.: +49712151539-0  $\cdot$  Fax: -20