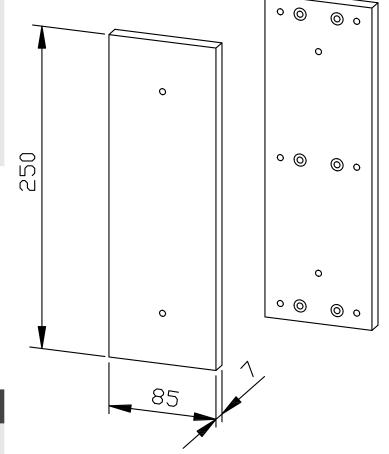

## PRE-INSTALLED FIXING PLATE WITH COVER BA017

90 x 250 x 6 mm

- Pre-installed fixing plate in 6 mm thick solid stainless steel (AISI 304).
- Cover in stainless steel (AISI 304), satin finished.
- Designed as a fixing element for retrofitting a (hinged-) support rail.
- Supports weight up to 125 kg.
- Mounting: Fasten pre-installed fixing plate with 6 screws (not included in the delivery).
  Delivery includes fixing material for cover and (hinged-) support rail.
- Weight, including single package: 1.1 kg

Dimensions: 90 x 250 x 6 mm

Article No. BA017

| Available surface | ID No.  |
|-------------------|---------|
| satin finished    | 600 017 |

Ernst-Abbe-Straße 21  $\cdot$  D-72770 Reutlingen  $\cdot$  Tel.: +49712151539-0  $\cdot$  Fax: -20