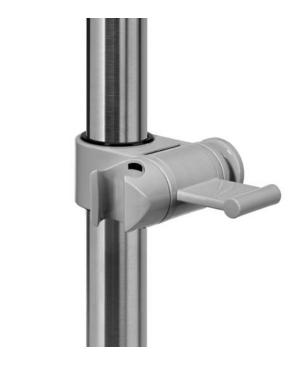

## **SHOWER HEAD HOLDER BA035**

88 x 37 x 113 mm

- Shower head holder in nylon, grey.
- For shower rails with tube diameter 32 mm.
- Continuously height-adjustable and rotatable.
- Cone with stepless angle adjustment, designed for standard hand showers.
- Laterally integrated multi-purpose hook.
- Mounting: By pushing on the shower rail.
- Weight, including single package: 0,2 kg

## Suggested text for specifications:

Shower head holder with laterally integrated multipurpose hook for shower rails with tube diameter 32 mm in nylon, grey. Continuously height-adjustable and rotatable. Cone for hand shower with stepless angle adjustment.