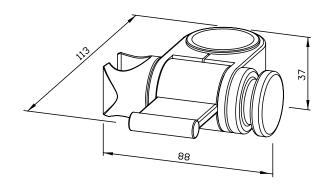

## **SHOWER HEAD HOLDER BA035**

88 x 37 x 113 mm

- Shower head holder in nylon, grey.
- For shower rails with tube diameter 32 mm.
- Continuously height-adjustable and rotatable.
- Cone with stepless angle adjustment, designed for standard hand showers.
- Laterally integrated multi-purpose hook.
- Mounting: By pushing on the shower rail.
- Weight, including single package: 0,2 kg

Dimensions 88 x 37 x 113 mm

Article No. BA035

| Available surface | ID No.  |
|-------------------|---------|
| Plastic, grey     | 600 035 |