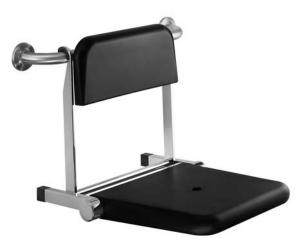

## **REMOVABLE FOLD SEAT BA200**

430 x 470 x 580 mm

- Removable fold seat in chrome-plated brass for hooking onto existing shower grab rail, angled rail with shower rail and shower grab rail for tube diameter 32 mm, clearance from wall 106 mm.
- Folding seat surface with water drain and backrest in black polyurethane.
- TÜV/GS-tested and certified by TÜV Rheinland. Supports weight up to 130 kg.
- Mounting: By hooking onto existing handle.
- Weight, including single package: 12.3 kg

## Suggested text for specifications:

Removable fold seat in chrome-plated brass for hooking onto existing shower grab rail, angled rail with shower rail or shower grab rail, for tube diameter 32 mm, clearance from wall 106 mm. Seating surface with water drain and backrest in black polyurethane. TÜV/GS-tested and certified by TÜV Rheinland, supports weight up to 130 kg. Delivery includes fixing material.

Dimensions: 430 x 470 x 580 mm

Article No. BA200

| Available surface | ID No.  |
|-------------------|---------|
| chrome-plated     | 600 200 |