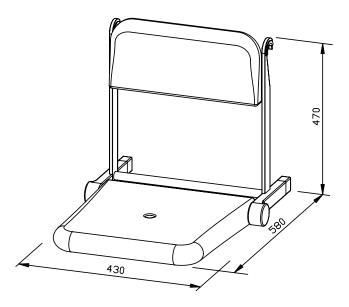

## **REMOVABLE FOLD SEAT BA200**

430 x 470 x 580 mm

- Removable fold seat in chrome-plated brass for hooking onto existing shower grab rail, angled rail with shower rail and shower grab rail for tube diameter 32 mm, clearance from wall 106 mm.
- Folding seat surface with water drain and backrest in black polyurethane.
- TÜV/GS-tested and certified by TÜV Rheinland. Supports weight up to 130 kg.
- Mounting: By hooking onto existing handle.
- Weight, including single package: 12.3 kg

Dimensions: 430 x 470 x 580 mm

Article No. BA200

| Available surface | ID No.  |
|-------------------|---------|
| chrome-plated     | 600 200 |