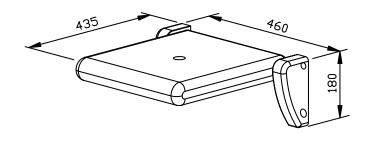

## **FOLD SEAT FOR WALL MOUNTING BA210**

460 x 180 x 435 mm

- Folding seat with consoles in cast metal and chromeplated plastic covers for wall mounting.
- Folding seat surface with water drain in black polyurethane.
- TÜV/GS-tested and certified by TÜV Rheinland. Supports weight up to 150 kg.
- Mounting: With six screws.
- Delivery includes fixing material for solid masonry.
- Weight, including single package: 9.1 kg

Dimensions: 460 x 180 x 435 mm

Article No. BA210

| Options                       | ID No.  |
|-------------------------------|---------|
| Back rest for fold seat BA220 | 600 220 |

| Available surface | ID No.  |
|-------------------|---------|
| chrome-plated     | 600 210 |