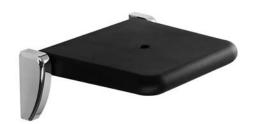

## **FOLD SEAT FOR WALL MOUNTING BA210**

460 x 180 x 435 mm

- Folding seat with consoles in cast metal and chromeplated plastic covers for wall mounting.
- Folding seat surface with water drain in black polyurethane.
- TÜV/GS-tested and certified by TÜV Rheinland. Supports weight up to 150 kg.
- Mounting: With six screws.
- Delivery includes fixing material for solid masonry.
- Weight, including single package: 9.1 kg

Dimensions: 460 x 180 x 435 mm

Article No. BA210

| Options                       | ID No.  |
|-------------------------------|---------|
| Back rest for fold seat BA220 | 600 220 |

| Available surface | ID No.  |
|-------------------|---------|
| chrome-plated     | 600 210 |