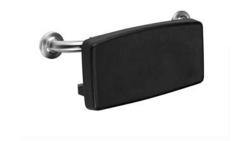

## **REMOVABLE BACK REST FOR TOILET SEAT BA250**

543 x 180 x 140 mm

- Removable back rest for toilet seat in black polyurethane, including 500 mm rail in stainless steel (AISI 304).
- Removable for cleaning.
- Mounting: Rail with six screws. Back rest is clipped on
- Delivery includes fixing material.
- Weight, including single package: 1.5 kg

## Suggested text for specifications:

Back rest for toilet seat in black polyurethane, including 500 mm rail in stainless steel (AISI 304) for wall mounting. Removable for cleaning. Delivery includes fixing material.