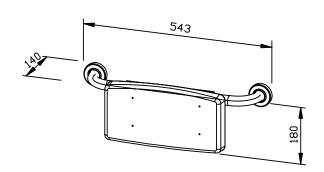

## **REMOVABLE BACK REST FOR TOILET SEAT BA250**

543 x 180 x 140 mm

- Removable back rest for toilet seat in black polyurethane, including 500 mm rail in stainless steel (AISI 304).
- Removable for cleaning.
- Mounting: Rail with six screws. Back rest is clipped on
- Delivery includes fixing material.
- Weight, including single package: 1.5 kg

Dimensions: 543 x 180 x 140 mm

Article No. BA250

| Available surface               | ID No.  |
|---------------------------------|---------|
| satin finished / plastics black | 600 250 |