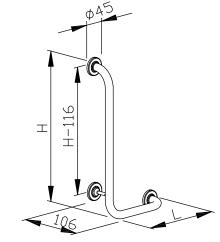

## ANGLED GRAB RAIL 90° BF620

650 x 350-750 x 400 mm

- Angled grab rail 90° in robust, germ-reducing and easy-care stainless steel (AISI 304), satin finished. Further available surfaces: see below.
- Outer diameter of tubes 32 mm for ergonomic hold, clearance from wall 106 mm, bend radii 75 mm.
- Wall mountings with 8-point mounting plate can be freely rotated, 4 mm thick with 2K-wall sealing-disc.
- Supports weight up to 125 kg.
- Concealed fixings 75 mm in diameter, anti-theft, with silicone sealing ring at tube joint.
- TÜV-certified in accordance with DIN EN 12182, CE-marked in accordance with 93/42 EEC.
- Mounting: With nine screws.
- Delivery includes fixing material.
- Intermediate sizes available upon request.

| <b>Sugaested</b> | text | for s | specifications: |
|------------------|------|-------|-----------------|
|                  |      |       |                 |

Angled grab rail 90° in stainless steel (AISI 304), outer diameter of tubes 32 mm, clearance from wall 106 mm, surface satin finished. Wall mountings with 8-point mounting plate – can be freely rotated, 4 mm thick with 2K-wall sealing-disc; supports weight up to 125 kg. Concealed fixings 75 mm in diameter, anti-theft, with silicone sealing ring at tube joint. TÜV-certified in accordance with DIN EN 12182, CE-marked in accordance with 93/42 EEC. Delivery includes fixing material.

Version: left / right

Length ..... x Height ..... mm

Article No. BF620

| Available surfaces        | Length x Height / ID No. |                    |                   |                    |  |  |
|---------------------------|--------------------------|--------------------|-------------------|--------------------|--|--|
|                           | 650 x 350 mm left        | 650 x 350 mm right | 750 x 400 mm left | 750 x 400 mm right |  |  |
| satin finished (standard) | 620 100                  | 620 200            | 620 300           | 620 400            |  |  |
| textured                  | 620 110                  | 620 210            | 620 310           | 620 410            |  |  |