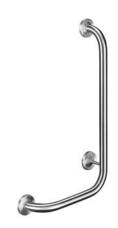

## ANGLED GRAB RAIL 90° BF620

650 x 350-750 x 400 mm

- Angled grab rail 90° in robust, germ-reducing and easy-care stainless steel (AISI 304), satin finished. Further available surfaces: see below.
- Outer diameter of tubes 32 mm for ergonomic hold, clearance from wall 106 mm, bend radii 75 mm.
- Wall mountings with 8-point mounting plate can be freely rotated, 4 mm thick with 2K-wall sealing-disc.
- Supports weight up to 125 kg.
- Concealed fixings 75 mm in diameter, anti-theft, with silicone sealing ring at tube joint.
- TÜV-certified in accordance with DIN EN 12182, CE-marked in accordance with 93/42 EEC.
- Mounting: With nine screws.
- Delivery includes fixing material.
- Intermediate sizes available upon request.

| <b>Sugaested</b> | text | for s | specifications: |
|------------------|------|-------|-----------------|
|                  |      |       |                 |

Angled grab rail 90° in stainless steel (AISI 304), outer diameter of tubes 32 mm, clearance from wall 106 mm, surface satin finished. Wall mountings with 8-point mounting plate – can be freely rotated, 4 mm thick with 2K-wall sealing-disc; supports weight up to 125 kg. Concealed fixings 75 mm in diameter, anti-theft, with silicone sealing ring at tube joint. TÜV-certified in accordance with DIN EN 12182, CE-marked in accordance with 93/42 EEC. Delivery includes fixing material.

Version: left / right

Length ..... x Height ..... mm

Article No. BF620

| Available surfaces        | Length x Height / ID No. |                    |                   |                    |  |  |
|---------------------------|--------------------------|--------------------|-------------------|--------------------|--|--|
|                           | 650 x 350 mm left        | 650 x 350 mm right | 750 x 400 mm left | 750 x 400 mm right |  |  |
| satin finished (standard) | 620 100                  | 620 200            | 620 300           | 620 400            |  |  |
| textured                  | 620 110                  | 620 210            | 620 310           | 620 410            |  |  |