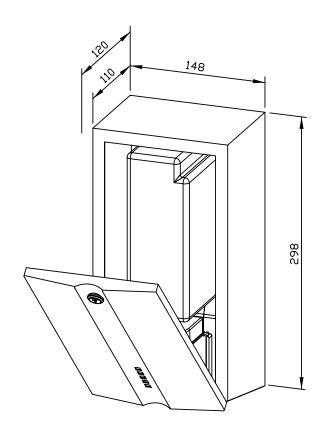

## 148 x 298 x 130 mm 500 ml soap bottle

- Liquid soap dispenser in robust, germ-reducing and easycare stainless steel (AISI 316L).
- All-stainless steel housing; all corners fully welded, visible surfaces satin finished and brushed. Further available surfaces: see below.
- Tapered front with vertical curved recess.
- With EWAR® eModule touch-free operated and non-drip soap pump.
- Designed for standard 500 ml bottles of liquid soap or hand lotion.
- Square perforations to indicate fill level.
- Accessible for refilling through lockable front flap with fall protection.
- Keyed alike cylinder lock in corrosion-resistant zinc die-
- eModule battery-powered with two 1.5 V Baby/LR14 batteries. Power supply available as an option.
- Wear parts can be replaced as modules.
- Mounting: With four screws through key holes and one optional anti-theft hole in the back wall.
- Delivery includes fixing material and first fill with soap.

Dimensions: 148 x 298 x 130 mm

Article No. L109e

| Options                  | ID No.  |
|--------------------------|---------|
| Power supply for eModule | 923 060 |

| Available surfaces                | ID No.  |
|-----------------------------------|---------|
| satin finished (standard)         | 828 510 |
| (coloured) plastic powder-coating | 829 510 |