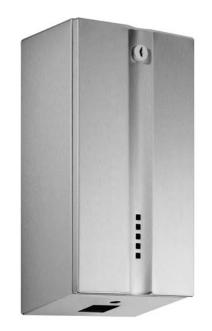

## SENSOR LIQUID SOAP DISPENSER L109E

## 148 x 298 x 130 mm 500 ml soap bottle

- Liquid soap dispenser in robust, germ-reducing and easycare stainless steel (AISI 316L).
- All-stainless steel housing; all corners fully welded, visible surfaces satin finished and brushed. Further available surfaces: see below.
- Tapered front with vertical curved recess.
- With EWAR® eModule touch-free operated and non-drip soap pump.
- Designed for standard 500 ml bottles of liquid soap or hand lotion.
- Square perforations to indicate fill level.
- Accessible for refilling through lockable front flap with fall protection.
- Keyed alike cylinder lock in corrosion-resistant zinc die-
- eModule battery-powered with two 1.5 V Baby/LR14 batteries. Power supply available as an option.
- Wear parts can be replaced as modules.
- Mounting: With four screws through key holes and one optional anti-theft hole in the back wall.
- Delivery includes fixing material and first fill with soap.