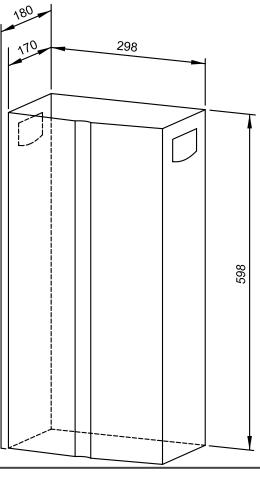

Dimensions: 298 x 598 x 180 mm

Article No. L185

| Available surfaces                | ID No.  |
|-----------------------------------|---------|
| satin finished (standard)         | 828 160 |
| (coloured) plastic powder-coating | 829 160 |