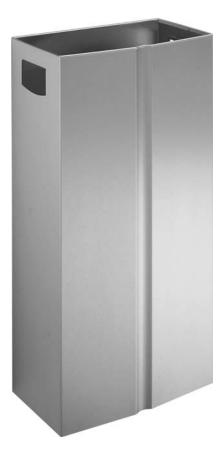

## WASTE BIN L185

## 298 x 598 x 180 mm Capacity approx. 32 |

- Waste bin in robust, germ-reducing and easy-care stainless steel (AISI 304).
- All-stainless steel housing; visible surfaces satin finished and brushed. Further available surfaces: see below.
- Tapered front with vertical curved recess.
- Capacity approx. 32 l.
- Mounting: With two screws through key holes and one optional anti-theft hole in the back wall.
- Delivery includes fixing material.
- Weight, including single package: 4.7 kg

## Suggested text for specifications:

Waste bin in stainless steel (AISI 304) for surface mounting. All-stainless steel housing; visible surfaces satin finished and brushed. Tapered front with vertical curved recess. Capacity approx. 32 l. Delivery includes fixing material.