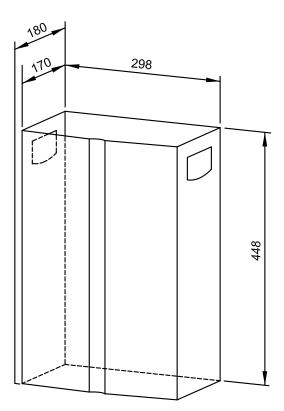

## WASTE BIN L187

298 x 448 x 180 mm Capacity approx. 24 |

- Waste bin in robust, germ-reducing and easy-care stainless steel (AISI 304).
- All-stainless steel housing; visible surfaces satin finished and brushed. Further available surfaces: see below.
- Tapered front with vertical curved recess.
- Capacity approx. 24 l.
- Mounting: With two screws through key holes and one optional anti-theft hole in the back wall.
- Delivery includes fixing material.
- Weight, including single package: 3.8 kg

Dimensions: 298 x 448 x 180 mm

Article No. L187

| Available surfaces                | ID No.  |
|-----------------------------------|---------|
| satin finished (standard)         | 828 170 |
| (coloured) plastic powder-coating | 829 170 |