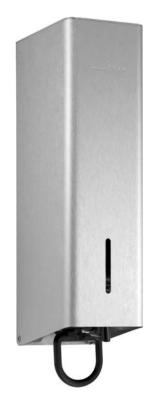

## **FOAM SOAP DISPENSER PP103**

## 80 x 298 x 120 mm 400 ml foam soap concentrate

- Foam soap dispenser in robust, germ-reducing and easy-care stainless steel (AISI 316L).
- All-stainless steel housing with rounded vertical corners. Visible surfaces satin finished and brushed.
  Further available surfaces: see below.
- One-hand operated and non-drip foam soap pump.
- Designed for standard 400 ml foam soap concentrate.
- Inspection slot to indicate fill level.
- Accessible for refilling through lockable, hinged housing.
- Keyed alike cylinder lock in corrosion-resistant zinc die-casting.
- Wear parts can be replaced as modules.
- Mounting: With four screws through key holes and one optional anti-theft hole in the back wall.
- Delivery includes fixing material and first fill with foam soap concentrate.
- Weight, including single package: 2.4 kg

## Suggested text for specifications:

Foam soap dispenser in stainless steel (AISI 316L) for surface mounting. All-stainless steel housing with rounded vertical corners. Visible surfaces satin finished and brushed. One-hand operated and non-drip foam soap pump. Designed for standard 400 ml foam soap concentrate. Inspection slot to indicate fill level. Accessible for refilling through lockable, hinged housing. Keyed alike cylinder lock in corrosion-resistant zinc die-casting. Delivery includes fixing material and first fill with foam soap concentrate.