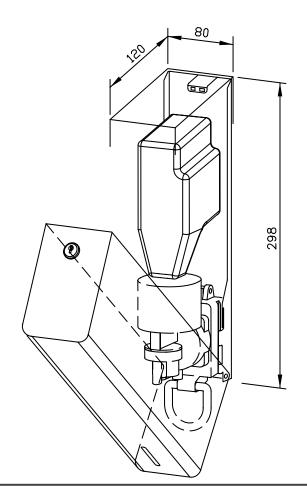

## 80 x 298 x 120 mm 400 ml foam soap concentrate

- Foam soap dispenser in robust, germ-reducing and easy-care stainless steel (AISI 316L).
- All-stainless steel housing with rounded vertical corners. Visible surfaces satin finished and brushed.
  Further available surfaces: see below.
- One-hand operated and non-drip foam soap pump.
- Designed for standard 400 ml foam soap concentrate.
- Inspection slot to indicate fill level.
- Accessible for refilling through lockable, hinged housing.
- Keyed alike cylinder lock in corrosion-resistant zinc die-casting.
- Wear parts can be replaced as modules.
- Mounting: With four screws through key holes and one optional anti-theft hole in the back wall.
- Delivery includes fixing material and first fill with foam soap concentrate.
- Weight, including single package: 2.4 kg

Dimensions:  $80 \times 298 \times 120 \text{ mm}$ 

Article No. PP103

| Available surfaces                | ID No.  |
|-----------------------------------|---------|
| satin finished (standard)         | 727 338 |
| highly polished                   | 731 338 |
| (coloured) plastic powder-coating | 728 338 |