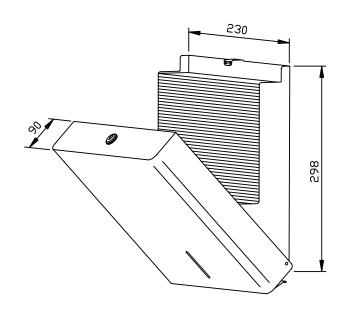

## **PAPER TOWEL DISPENSER PP115**

230 x 298 x 90 mm approx. 500 narrowly folded paper towels

- Paper towel dispenser in robust, germ-reducing and easy-care stainless steel (AISI 304).
- All-stainless steel housing with rounded vertical corners.
  Visible surfaces satin finished and brushed.
  Further available surfaces: see below.
- Designed for approx. 500 narrowly folded paper towels in zigzag fold.
   Paper size (folded): 210-220 mm x 80-90 mm.
- Inspection slot to indicate fill level.
- Accessible for refilling through lockable, hinged housing.
- Keyed alike cylinder lock in corrosion-resistant zinc die-casting.
- Wear parts can be replaced as modules.
- Mounting: With four screws through key holes and one optional anti-theft hole in the back wall.
- Delivery includes fixing material.
- Weight, including single package: 2.3 kg

Dimensions: 230 x 298 x 90 mm

Article No. PP115

| Available surfaces                | ID No.  |
|-----------------------------------|---------|
| satin finished (standard)         | 727 549 |
| highly polished                   | 731 549 |
| (coloured) plastic powder-coating | 728 549 |