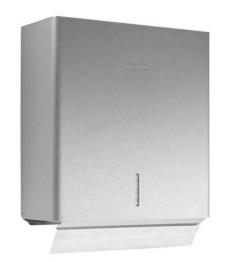

## **PAPER TOWEL DISPENSER PP115**

230 x 298 x 90 mm approx. 500 narrowly folded paper towels

- Paper towel dispenser in robust, germ-reducing and easy-care stainless steel (AISI 304).
- All-stainless steel housing with rounded vertical corners.
  Visible surfaces satin finished and brushed.
  Further available surfaces: see below.
- Designed for approx. 500 narrowly folded paper towels in zigzag fold.
   Paper size (folded): 210-220 mm x 80-90 mm.
- Inspection slot to indicate fill level.
- Accessible for refilling through lockable, hinged housing.
- Keyed alike cylinder lock in corrosion-resistant zinc die-casting.
- Wear parts can be replaced as modules.
- Mounting: With four screws through key holes and one optional anti-theft hole in the back wall.
- Delivery includes fixing material.
- Weight, including single package: 2.3 kg

## Suggested text for specifications:

Paper towel dispenser in stainless steel (AISI 304) for surface mounting. All-stainless steel housing with rounded vertical corners. Visible surfaces satin finished and brushed. Filling quantity approx. 500 narrowly folded paper towels. Inspection slot to indicate fill level. Accessible for refilling through lockable, hinged housing. Keyed alike cylinder lock in corrosion-resistant zinc die-casting. Delivery includes fixing material.