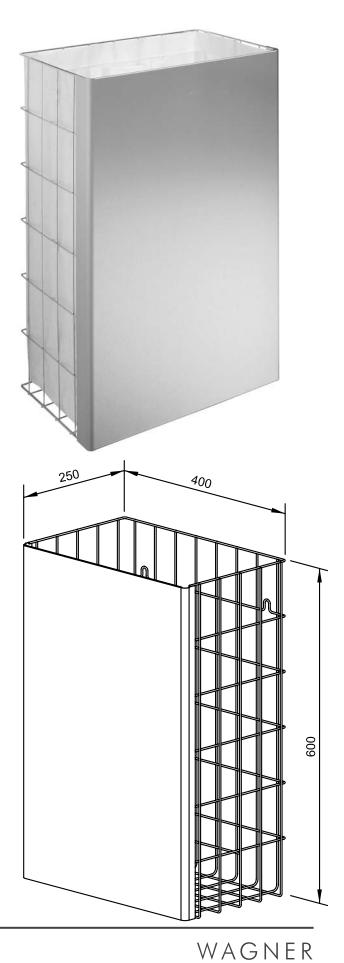

## WASTE BIN PP151

400 x 600 x 250 mm Capacity approx. 60 |

- Waste basket in robust, germ-reducing and easy-care stainless steel (AISI 304).
- 2.5 mm and 4 mm thick lattice work. Fastening eyes in second row for invisible wall mounting.
- Front panel in stainless steel sheet metal with rounded vertical corners, satin finished and brushed. Further available surfaces: see below.
- Equipped with removable fabric stand bag in polypropylene, washable. Capacity approx. 60 l.
- Fabric stand bag replaces garbage bag.
- Mounting: With two screws.
- Delivery includes fixing material.
- Weight, including single package: 2.9 kg

Dimensions: 400 x 600 x 250 mm

Article No. PP151

| Available surfaces                | ID No.  |
|-----------------------------------|---------|
| satin finished (standard)         | 727 670 |
| highly polished                   | 731 670 |
| (coloured) plastic powder-coating | 728 670 |