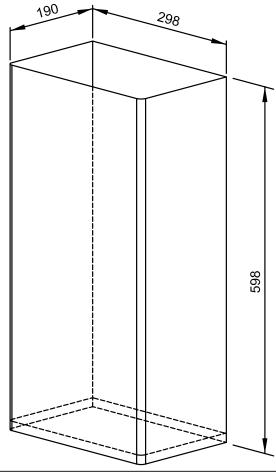

298 x 598 x 190 mm Capacity approx. 34 l

- Waste bin in robust, germ-reducing and easy-care stainless steel (AISI 304).
- All-stainless steel housing with rounded vertical corners. Visible surfaces satin finished and brushed.
  Further available surfaces: see below.
- Equipped with removable fabric stand bag in polypropylene, washable. Capacity approx. 34 l.
- Fabric stand bag replaces garbage bag.
- Mounting: With two screws through key holes and one optional anti-theft hole in the back wall.
- Delivery includes fixing material.
- Weight, including single package: 3.4 kg

Dimensions: 298 x 598 x 190 mm

Article No. PP152

| Available surfaces                | ID No.  |
|-----------------------------------|---------|
| satin finished (standard)         | 727 810 |
| highly polished                   | 731 810 |
| (coloured) plastic powder-coating | 728 810 |