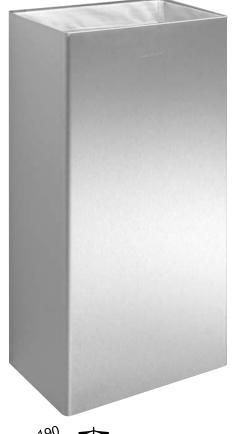

298 x 598 x 190 mm Capacity approx. 34 l

- Waste bin in robust, germ-reducing and easy-care stainless steel (AISI 304).
- All-stainless steel housing with rounded vertical corners. Visible surfaces satin finished and brushed.
  Further available surfaces: see below.
- Equipped with removable fabric stand bag in polypropylene, washable. Capacity approx. 34 l.
- Fabric stand bag replaces garbage bag.
- Mounting: With two screws through key holes and one optional anti-theft hole in the back wall.
- Delivery includes fixing material.
- Weight, including single package: 3.4 kg

## Suggested text for specifications:

Waste bin in stainless steel (AISI 304) for surface mounting. All-stainless steel housing with rounded vertical corners. Visible surfaces satin finished and brushed. Equipped with removable fabric stand bag in polypropylene, washable. Capacity approx. 34 l. Delivery includes fixing material.